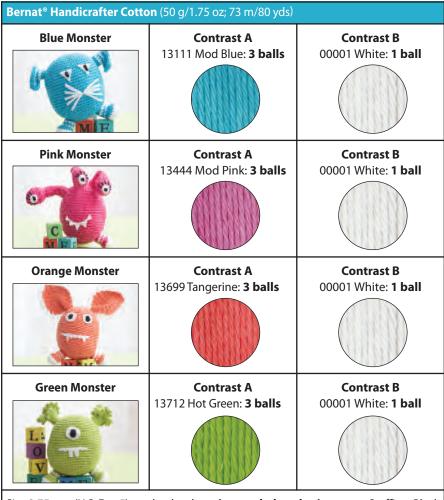

#### **MATERIALS**

Size 3.75 mm (U.S. F or 5) crochet hook **or size needed to obtain gauge.** Stuffing. Black yarn for embroidery. White piece of felt for eyes and teeth. White sewing thread.

#### **BLUE MONSTER**

Ears (make 2).

With A, ch 10. Join with sl st to first sc to form a ring.

**1st rnd:** Ch 1. 1 sc in each ch around. Join B with sl st to first sc.

**2nd rnd:** With B, ch 1. 1 sc in each sc around. Join A with sl st to first sc.

#### **PINK MONSTER**

Eyes (make 3).

With A, ch 14. Join with sl st to first sc to form a ring.

**1st rnd:** Ch 1. 1 sc in each ch around. Join with sl st to first sc. 14 sc.

**2nd rnd:** Ch 1. 1 sc in each sc around. Join with sl st to first sc.

#### **ORANGE MONSTER**

Ears (make 2).

With A, ch 10.

**1st row:** (RS). 1 sc in 2nd ch from hook. 1 sc in each ch to end of ch. Turn. 9 sc.

**2nd row:** Ch 1. 1 sc in each st to end of row. Turn.

**3rd row:** Ch 1. 2 sc in first sc. 1 sc in each sc to last sc. 2 sc in last sc. Turn.

#### **GREEN MONSTER**

Ears (make 2).

With A, ch 10.

**1st row:** (RS). 1 sc in 2nd ch from hook. 1 sc in each ch to end of ch. Turn. 9 sc.

**2nd row:** Ch 1. 1 sc in each st to end of row. Turn.

Rep last row 3 times more.