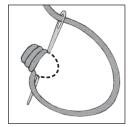

te felt. Sew in position with sewing thread.

#### **GREEN MONSTER**

Ears (make 2).

With A, ch 10.

**1st row:** (RS). 1 sc in 2nd ch from hook. 1 sc in each ch to end of ch. Turn. 9 sc.

**2nd row:** Ch 1. 1 sc in each st to end of row. Turn.

Rep last row 3 times more.

**Next row:** Ch 4 (counts as dc and ch 1). (1 dc. *Ch 3. SI st in top of dc* – picot made. Ch 1) twice in same sp as sl st. \*(1 dc. Picot. 1 dc) 3 times in next sc. Rep from \* around. Join with sl st to 3rd ch of ch 4. Fasten off.

Sew Ears and Legs in position.

Cut out circle with white felt (see Diagram on page 40). With black yarn embroider eye, using satin stitch. Sew in position with sewing thread.

Using Diagram on page 40, cut out teeth with white felt. Sew in position with sewing thread.

**Satin Stitch** 



**Straight Stitch** 



### **Moustache: Blue Monster**



**Diagram: Pink Monster** 



# **Diagram: Orange Monster**



## **Diagram: Green Monster**



**Eye Diagrams**